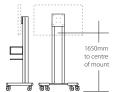

## Grey stand

H 1650mm

D 770mm

W 900mm

White stand

H 1650mm

W 900mm

D 770mm