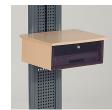

## IR cabinet

H 210mm W 550mm

D 420mm

## Standard cabinet

H 210mm W 550mm

D 420mm