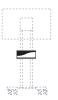

#### Mount up to 50"TV sets

Modern and stylish stand for large flat screen TVs with unique features. Integral cable tidy as part of stand design, via removal back cover. Tilting VESA plate suitable for 75 x 75mm, 100 x 100mm, 200 x 100mm and 200 x 200mm mounting patterns. Optional universal mounting bracket for large or non VESA sets. Maximum hole pitch for the universal bracket is 720 x 455mm (W x H). Max load capacity is 45kg. Optional shelves quickly mount and demount to the stand. The locking cabinets fit to the stand from within therefore increasing security. A cabinet with a locking door that passes infrared signals is available. Supplied with 60mm heavy duty wheels (2 locking) and adjustable button feet.