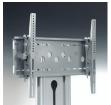

# Audio Visual Furniture - Mobile TV Stands

Rear cable tidy

Tilting VESA bracket

Removable back cover for cabling

#### Mount up to 50"TV sets

Modern and stylish stand for large flat screen TVs with unique features. Integral cable tidy as part of stand design, via removal back cover. Tilting VESA plate suitable for 75 x 75mm, 100 x 100mm, 200 x 100mm and 200 x 200mm mounting patterns. Optional universal mounting bracket for large or non VESA sets. Maximum hole pitch for the universal bracket is 720 x 455mm (W x H). Max load capacity is 45kg. Optional shelves quickly mount and demount to the stand. The locking cabinets fit to the stand from within therefore increasing security. A cabinet with a locking door that passes infrared signals is available. Supplied with 60mm heavy duty wheels (2 locking) and adjustable button feet.