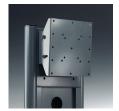

# Audio Visual Furniture - Mobile TV Stands

Rear cable tidy

Tilting VESA bracket

Removable back cover for cabling

#### Mount up to 50"TV sets

Modern and stylish stand for large flat screen TVs with unique features. Integral cable tidy as part of stand design, via removal back cover. Tilting VESA plate suitable for 75 x 75mm, 100 x 100mm, 200 x 100mm and 200 x 200mm mounting patterns. Optional universal mounting bracket for large or non VESA sets. Maximum hole pitch for the universal bracket is 720 x 455mm (W x H). Max load capacity is 45kg. Optional shelves quickly mount and demount to the stand. The locking cabinets fit to the stand from within therefore increasing security. A cabinet with a locking door that passes infrared signals is available. Supplied with 60mm heavy duty wheels (2 locking) and adjustable button feet.