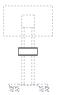

# Audio Visual Furniture - Mobile TV Stands

Rear cable tidy

Tilting VESA bracket

Removable back cover for cabling

#### Mount up to 50"TV sets

Modern and stylish stand for large flat screen TVs with unique features. Integral cable tidy as part of stand design, via removal back cover. Tilting VESA plate suitable for 75 x 75mm, 100 x 100mm, 200 x 100mm and 200 x 200mm mounting patterns. Optional universal mounting bracket for large or non VESA sets. Maximum hole pitch for the universal bracket is 720 x 455mm (W x H). Max load capacity is 45kg. Optional shelves quickly mount and demount to the stand. The locking cabinets fit to the stand from within therefore increasing security. A cabinet with a locking door that passes infrared signals is available. Supplied with 60mm heavy duty wheels (2 locking) and adjustable button feet.