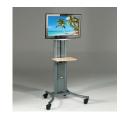

# Secure mobile TV stand

#### Mount up to 50"TV sets

Modern and stylish stand for large flat screen TVs with unique features. Integral cable tidy as part of stand design, via removal back cover. Tilting VESA plate suitable for 75 x 75mm, 100 x 100mm, 200 x 100mm and 200 x 200mm mounting patterns. Optional universal mounting bracket for large or non VESA sets. Maximum hole pitch for the universal bracket is 720 x 455mm (W x H). Max load capacity is 45kg. Optional shelves quickly mount and demount to the stand. The locking cabinets fit to the stand from within therefore increasing security. A cabinet with a locking door that passes infrared signals is available. Supplied with 60mm heavy duty wheels (2 locking) and adjustable button feet.