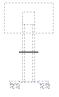

# Audio Visual Furniture - Mobile TV Stands

Rear cable tidy

Tilting VESA bracket

Removable back cover for cabling

#### Mount up to 50"TV sets

Modern and stylish stand for large flat screen TVs with unique features. Integral cable tidy as part of stand design, via removal back cover. Tilting VESA plate suitable for 75 x 75mm, 100 x 100mm, 200 x 100mm and 200 x 200mm mounting patterns. Optional universal mounting bracket for large or non VESA sets. Maximum hole pitch for the universal bracket is 720 x 455mm (W x H). Max load capacity is 45kg. Optional shelves quickly mount and demount to the stand. The locking cabinets fit to the stand from within therefore increasing security. A cabinet with a locking door that passes infrared signals is available. Supplied with 60mm heavy duty wheels (2 locking) and adjustable button feet.