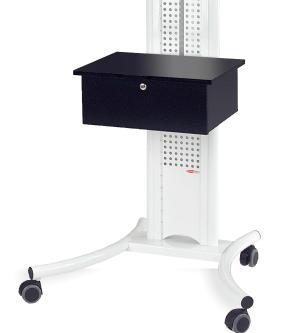

## IR cabinet

H 210mm W 550mm

D 420mm

## Standard cabinet

H 210mm W 550mm

D 420mm