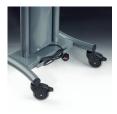

# Audio Visual Furniture - Mobile TV Stands

Rear cable tidy

Tilting VESA bracket

Removable back cover for cabling

#### Mount up to 50"TV sets

Modern and stylish stand for large flat screen TVs with unique features. Integral cable tidy as part of stand design, via removal back cover. Tilting VESA plate suitable for 75 x 75mm, 100 x 100mm, 200 x 100mm and 200 x 200mm mounting patterns. Optional universal mounting bracket for large or non VESA sets. Maximum hole pitch for the universal bracket is 720 x 455mm (W x H). Max load capacity is 45kg. Optional shelves quickly mount and demount to the stand. The locking cabinets fit to the stand from within therefore increasing security. A cabinet with a locking door that passes infrared signals is available. Supplied with 60mm heavy duty wheels (2 locking) and adjustable button feet.