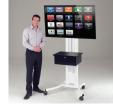

# Audio Visual Furniture - Mobile TV Stands

Rear cable tidy

Tilting VESA bracket

Removable back cover for cabling

# Secure mobile TV stand

#### Mount up to 50"TV sets

Modern and stylish stand for large flat screen TVs with unique features. Integral cable tidy as part of stand design, via removal back cover. Tilting VESA plate suitable for 75 x 75mm, 100 x 100mm, 200 x 100mm and 200 x 200mm mounting patterns. Optional universal mounting bracket for large or non VESA sets. Maximum hole pitch for the universal bracket is 720 x 455mm (W x H). Max load capacity is 45kg. Optional shelves quickly mount and demount to the stand. The locking cabinets fit to the stand from within therefore increasing security. A cabinet with a locking door that passes infrared signals is available. Supplied with 60mm heavy duty wheels (2 locking) and adjustable button feet.