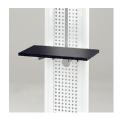

VESA plate suitable for 75 x 75mm, 100 x 100mm, 200 x 100mm and 200 x 200mm mounting patterns. Optional universal mounting bracket for large or non VESA sets. Maximum hole pitch for the universal bracket is 720 x 455mm (W x H). Max load capacity is 45kg. Optional shelves quickly mount and demount to the stand. The locking cabinets fit to the stand from within therefore increasing security. A cabinet with a locking door that passes infrared signals is available. Supplied with 60mm heavy duty wheels (2 locking) and adjustable button feet.



## Grey stand

H 1650mm

D 770mm

W 900mm



White stand

H 1650mm

W 900mm

D 770mm



## IR cabinet

H 210mm W 550mm

D 420mm



## Standard cabinet

H 210mm W 550mm

D 420mm



#### Shelf

H 30mm W 450mm

D 420mm



Universal bracket

215684