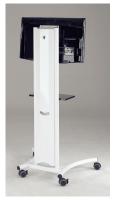

# Secure mobile TV stand

#### Mount up to 50"TV sets

Modern and stylish stand for large flat screen TVs with unique features. Integral cable tidy as part of stand design, via removal back cover. Tilting VESA plate suitable for 75 x 75mm, 100 x 100mm, 200 x 100mm and 200 x 200mm mounting patterns. Optional universal mounting bracket for large or non VESA sets. Maximum hole pitch for the universal bracket is 720 x 455mm (W x H). Max load capacity is 45kg. Optional shelves quickly mount and demount to the stand. The locking cabinets fit to the stand from within therefore increasing security. A cabinet with a locking door that passes infrared signals is available. Supplied with 60mm heavy duty wheels (2 locking) and adjustable button feet.

## Grey stand

H 1650mm

D 770mm

W 900mm

White stand

H 1650mm

W 900mm

D 770mm