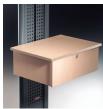

g VESA plate suitable for 75 x 75mm, 100 x 100mm, 200 x 100mm and 200 x 200mm mounting patterns. Optional universal mounting bracket for large or non VESA sets. Maximum hole pitch for the universal bracket is 720 x 455mm (W x H). Max load capacity is 45kg. Optional shelves quickly mount and demount to the stand. The locking cabinets fit to the stand from within therefore increasing security. A cabinet with a locking door that passes infrared signals is available. Supplied with 60mm heavy duty wheels (2 locking) and adjustable button feet.



## Grey stand

H 1650mm

D 770mm

W 900mm



White stand

H 1650mm

W 900mm

D 770mm



## IR cabinet

H 210mm W 550mm

D 420mm



## Standard cabinet

H 210mm W 550mm

D 420mm



#### Shelf

H 30mm W 450mm

D 420mm



Universal bracket

215684